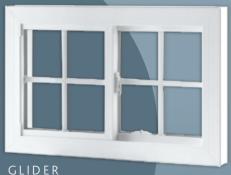

# WINDOWS

**POLARISWINDOWS.COM** 

## Energy Saving, Maintenance Free Windows at an Economical Price

#### Features

(2)

Vinyl compound retains its pristine appearance for a lifetime.

Fusion welded frame and sash corners are strong and free from gaps. Corners are not compromised with knock outs or gaps. (1) Lift rails are part of sash extrusion, not added later. (2)

Continuous over/under interlock at meeting rails prevents air infiltration. (4)

**Heavy duty sash locks** are secure and air tight (5) with cam action lock and keeper. Two locks standard in windows >=26"

EnergySMART® Intercept® insulated glass spacer blocks temperature transfer and reduces condensation.

Standard Patented Roller Tilt® 1/2" Constant Force Balance System Springs travel with the sash. This allows the sash to operate with significantly less friction and noise.

Sloped one piece sill for positive water drain-off, no water leaks at the sill. (6)