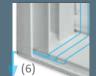

Sloped one piece sill for positive water drain-off, no water leaks at the sill. (6)