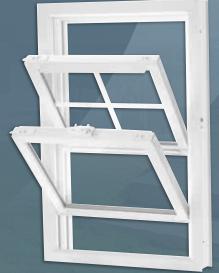

#### Features

(2)

Vinyl compound retains its pristine appearance for a lifetime.

Fusion welded frame and sash corners are strong and free from gaps. Corners are not compromised with knock outs or gaps. (1) Lift rails are part of sash extrusion, not added later. (2)

Continuous over/under interlock at meeting rails prevents air infiltration. (4)

**Heavy duty sash locks** are secure and air tight (5) with cam action lock and keeper. Two locks standard in windows >=26"

EnergySMART® Intercept® insulated glass spacer blocks temperature transfer and reduces condensation.

Standard Patented Roller Tilt® 1/2" Constant Force Balance System Springs travel with the sash. This allows the sash to operate with significantly less friction and noise.