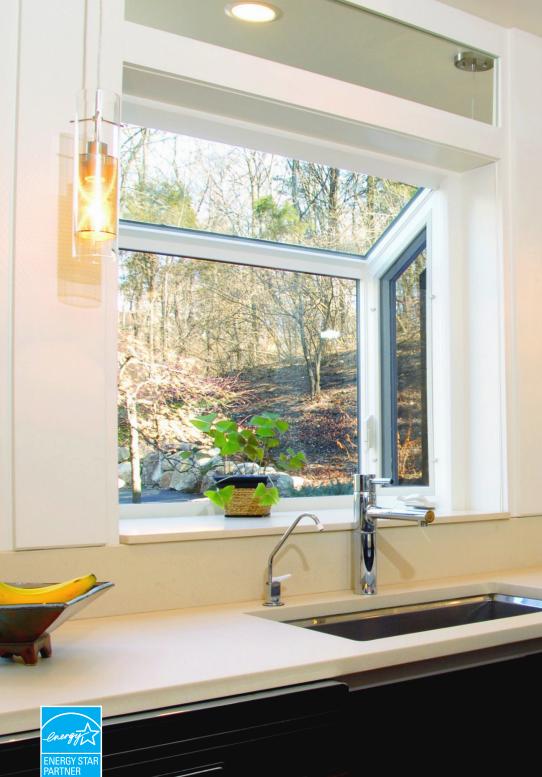

## GARDEN WINDOW

Our three dimensional vinyl window lets the sunshine in, yet keeps the weather out.

1" glass spacer system: Two panes of glass sealed onto a treated spacer reduce temperature transfer and condensation.

## Transform a kitchen window into a greenhouse with a garden window.

Create a beautiful setting for plants. Add healthy flavor to your cooking with an herb garden.

Tan\* Med Oak Int\*