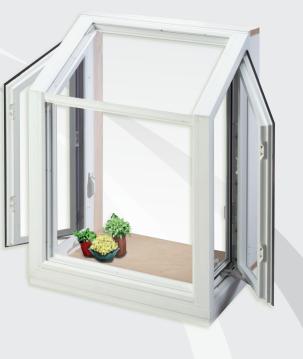

## GARDEN WINDOW

Our three dimensional vinyl window lets the sunshine in, yet keeps the weather out.

1" glass spacer system: Two panes of glass sealed onto a treated spacer reduce temperature transfer and condensation.

1" Insulated seat board option increases R value to 6.22.

Fully welded vinyl frame and sash is seamless, strong and pristine.

Aluminum and steel reinforcements.

Tempered double strength top glass.

Two screens included.

Ten Year Limited Warranty. Exterior projection always 17" Min. W 24"/H 32" Max. W72"/H 60"

0% Post Consumer content irgin wood legally harvested from