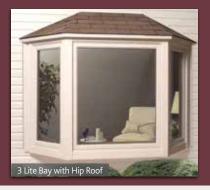

# Invite Depth, Charm & Light Into Your Home

BAYS feature a center picture window flanked by casement or double hung windows. Two of these operable windows can replace the picture window.

Windows in a **BOW** are all the same size. Picture windows in this system are flanked by two operable windows.

#### Above: Bay window shown with DH - Picture - DH

Heavy duty casement sash hooks & frame bar hardware opional.\* lock in up to four places.

Corner Drive

3 lite bay  ${\scriptstyle \bullet}$  Exterior Paint shown in Black\*

\* Bow in tan vinyl & sierra tan painted aluminum roof

**Decorative Glass\*** 