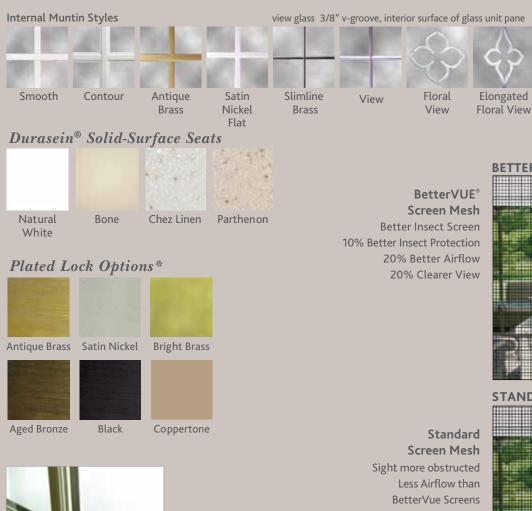

### Simulated Divided Lites

Simulated Divided Lite (S.D.L.) kits are grids that are applied to the glass with extra strength adhesion sealant at the factory on the inside and outside of the sash. The grids can be a different color on the inside and the outside of the window, each color or wood grain is priced separate. There are flat aluminum grids between the glass with the Simulated Divided Lites. This gives the look of a traditional true divided lite window.

#### **OPTIONAL DUO-TILT LOCK** (UltraWeld Select)

DuoTilt combination lock system allows three sash lock actions: Lock, Unlock and Tilt. Lock system provides a hidden tilt latch function.

DuoTilt lock system provides a secure, air tight seal. DuoTilt locks eliminate need for added tilt latches, giving a more stylish look and a stronger corner weld on meeting rail sash.