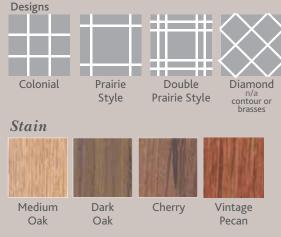

#### FINISHES

Interior wood surfaces stained and sealed with durable lacquer clear coat. Stain matches Polaris® woodgrain laminates when applied to Oak Only.

Paint in white or beige.

Maintenance free, scratch resistant plastic laminate in white or beige.

### Simulated Divided Lites

Simulated Divided Lite (S.D.L.) kits are grids that are applied to the glass with extra strength adhesion sealant at the factory on the inside and outside of the sash. The grids can be a different color on the inside and the outside of the window, each color or wood grain is priced separate. There are flat aluminum grids between the glass with the Simulated Divided Lites. This gives the look of a traditional true divided lite window.