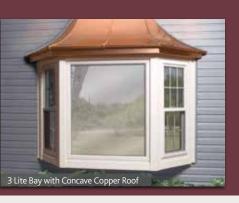

### CONCAVE METAL ROOF

This elegant architectural detail is stunning in copper.

3 lite bay  ${\scriptstyle \bullet}$  Exterior Paint shown in Black\*

\* Bow in tan vinyl & sierra tan painted aluminum roof

**Decorative Glass\*** 