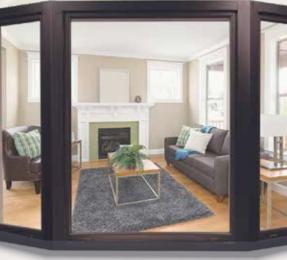

# Invite Depth, Charm & Light Into Your Home

BAYS feature a center picture window flanked by casement or double hung windows. Two of these operable windows can replace the picture window.

Windows in a **BOW** are all the same size. Picture windows in this system are flanked by two operable windows.

#### Above: Bay window shown with DH - Picture - DH

Heavy duty casement sash hooks & frame bar hardware opional.\* lock in up to four places.

Corner Drive