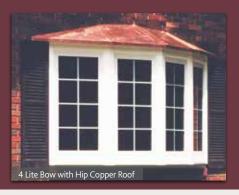

#### **HIP STYLE ROOF**

Add metal roof or shingles to match your home's existing roof.

### CONCAVE METAL ROOF

This elegant architectural detail is stunning in copper.

#### **COPPER ROOF**

Incralac finish maintains the polished, shiny surface.

**RECESSED LIGHTING\*** Polished brass, brushed nickel or white 1, 2 or 3 clear lights • low voltage halogen bulb[s] & transformer included