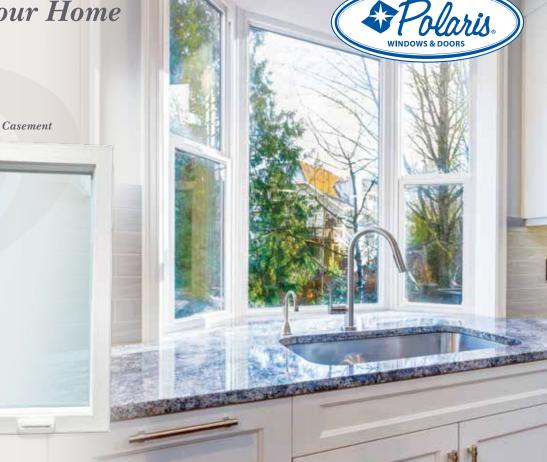

# Invite Depth, Charm & Light Into Your Home

BAYS feature a center picture window flanked by casement or double hung windows. Two of these operable windows can replace the picture window.

Windows in a **BOW** are all the same size. Picture windows in this system are flanked by two operable windows.

Get creative with choosing one of the many options offered to create your own custom look. All casements will require removal of a screen to adjust miniblinds.

Choose between:

**Double Hung** or Casement

#### Above: Bay window shown with DH - Picture - DH

Heavy duty casement sash hooks & frame bar hardware opional.\* lock in up to four places.

Corner Drive