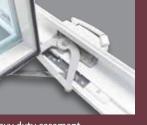

#### **CASEMENT FEATURES**

Heavy duty casement mechanism.

#### Above: Bay window shown with DH - Picture - DH

Heavy duty casement sash hooks & frame bar hardware opional.\* lock in up to four places.

Corner Drive