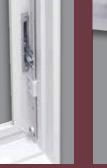

#### **OPTIONAL DUO-TILT LOCK** (UltraWeld Select)

DuoTilt combination lock system allows three sash lock actions: Lock, Unlock and Tilt. Lock system provides a hidden tilt latch function.

DuoTilt lock system provides a secure, air tight seal. DuoTilt locks eliminate need for added tilt latches, giving a more stylish look and a stronger corner weld on meeting rail sash.

#### **ALL DH WINDOW FEATURES**

Continuous over/under interlock and sashes have high density pile weatherstrip to prevent air infiltration. Optional reinforced meeting rails.\*

Extruded lift rail is part of sash extrusion, not added later. Fusion welded frame and sash corners are strong and free from gaps.