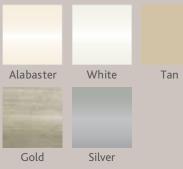

## Interior Options

**WOOD** Oak or Birch construction.

#### FINISHES

Interior wood surfaces stained and sealed with durable lacquer clear coat. Stain matches Polaris® woodgrain laminates when applied to Oak Only.

Paint in white or beige.

Maintenance free, scratch resistant plastic laminate in white or beige.