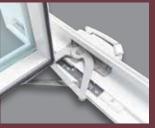

#### **CASEMENT FEATURES**

Heavy duty casement mechanism.

#### Above: Bay window shown with DH - Picture - DH

Heavy duty casement sash hooks & frame bar hardware opional.\* lock in up to four places.

Corner Drive