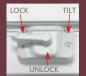

#### **OPTIONAL DUO-TILT LOCK** (UltraWeld Select)

DuoTilt combination lock system allows three sash lock actions: Lock, Unlock and Tilt. Lock system provides a hidden tilt latch function.

DuoTilt lock system provides a secure, air tight seal. DuoTilt locks eliminate need for added tilt latches, giving a more stylish look and a stronger corner weld on meeting rail sash.