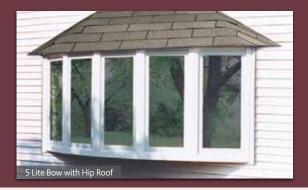

### **Roof Options**

Prefabricated roof system is custom built for your home. Installation time is greatly reduced.

#### **HIP STYLE ROOF**

Add metal roof or shingles to match your home's existing roof.