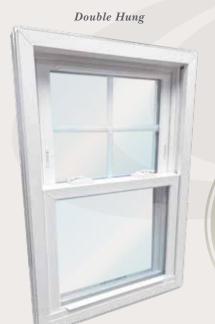

Get creative with choosing one of the many options offered to create your own custom look. All casements will require removal of a screen to adjust miniblinds.

Choose between:

**Double Hung** or Casement

#### **ALL DH WINDOW FEATURES**

Continuous over/under interlock and sashes have high density pile weatherstrip to prevent air infiltration. Optional reinforced meeting rails.\*

Extruded lift rail is part of sash extrusion, not added later. Fusion welded frame and sash corners are strong and free from gaps.