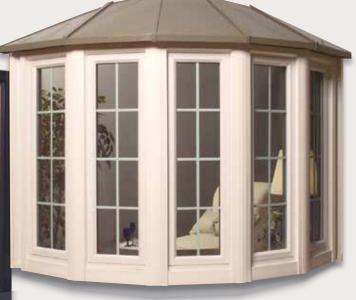

### **Roof Options**

Prefabricated roof system is custom built for your home. Installation time is greatly reduced.

#### **HIP STYLE ROOF**

Add metal roof or shingles to match your home's existing roof.