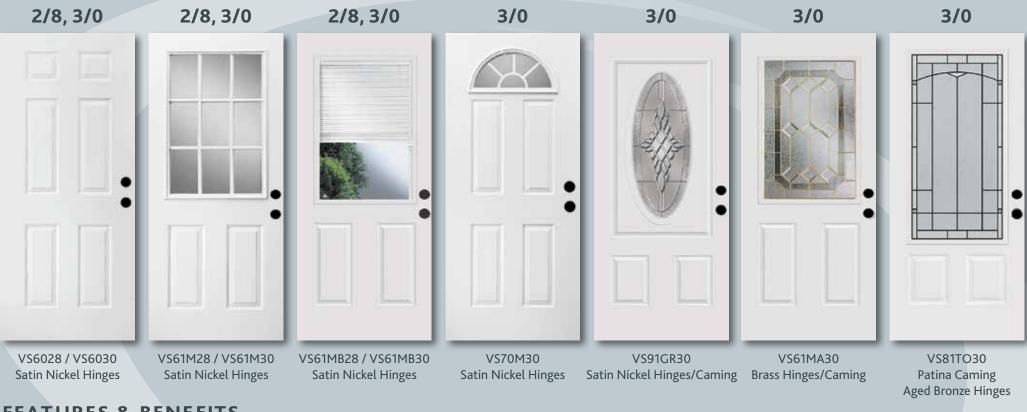

THE

## VALU**SMART**

### COLLECTION

PRE-FINISHED FIBERGLASS ENTRY DOORS

6





POLARISWINDOWS.COM

# VALUSMART



#### SMOOTH FIBERGLASS ENTRY DOOR SIZES



#### **FEATURES & BENEFITS**

#### Dura-Tech<sup>™</sup>

- Alaskan Yellow Cypress, rot resistant
- Dura-Tech offers the strength & rigidity of wood with the low maintenance attributes of PVC components.
- Composite Adjustable Sill
- These technologically advanced sills are made up of all-composite substrates, synthetic caps and nosing.
- These integrated materials prevent the sill from rotting, warping, or deteriorating over time.

- All doors have steel reinforcement plates
- For additional security
- All doors are double bore standard
  - Adds protection and security
- **Permanent waterproof adhesive** - Lifetime rot resistant

- Ball Bearing Hinges
  - More durable, better performing and less noisy than standard hinges.



- Pre-finished doors are paintable
  - Protected by UV resist