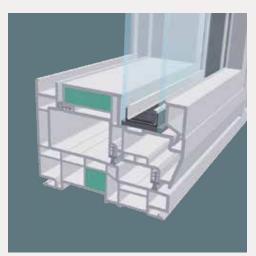

Sashes have reinforcement strengthening the unit overall. Foam (optional) is shown in left chamber.

All casements will require removal of a screen to adjust miniblinds.

Heavy Duty Casement Crank Mechanism

Foam-Filled main frame & sash. Intercept® Stainless Spacer (both options)

NAMI Certified