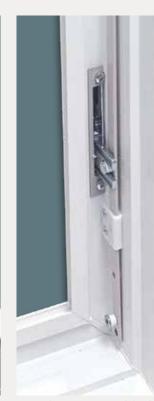

## Istional CORNER DRIVE HARDWARE

- Patented Heavy-Duty Unit
- Smoothly relays movement from the ever to the tie-bar system
- Serrated teeth for robust & precise link rod fitting
- Time-tested easy clip-on feature for secure tie-bar connection