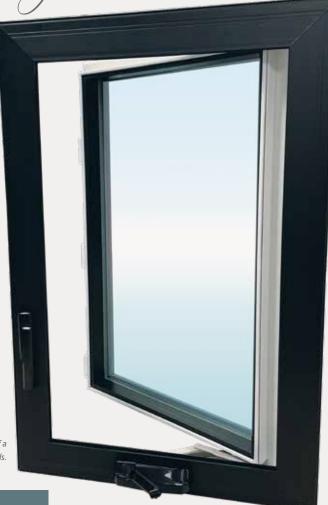

Introducing BLACK CASEMENT

Black Interior Cap and Black Interior/Exterior Cap is only available on Casements, Awnings and Casement Picture Window

ENERGY STAR PARTNER

Black Cap interior and interior/exterior options are white vinyl windows with a black cap extruded onto either the interior or interior and exterior.

Sashes have reinforcement strengthening the unit overall. Foam (optional) is shown in left chamber.

All casements will require removal of a screen to adjust miniblinds.

Heavy Duty Casement Crank Mechanism