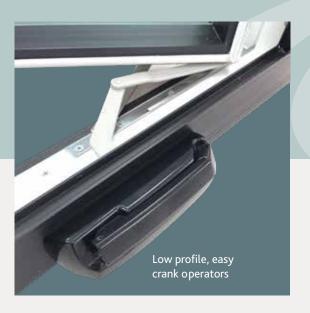

Sashes have reinforcement strengthening the unit overall. Foam (optional) is shown in left chamber.

All casements will require removal of a screen to adjust miniblinds.

Heavy Duty Casement Crank Mechanism