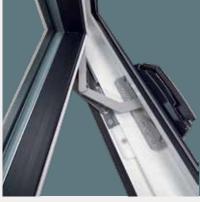

## Istional CORNER DRIVE HARDWARE

- Patented Heavy-Duty Unit
- Smoothly relays movement from the ever to the tie-bar system
- Serrated teeth for robust & precise link rod fitting
- Time-tested easy clip-on feature for secure tie-bar connection