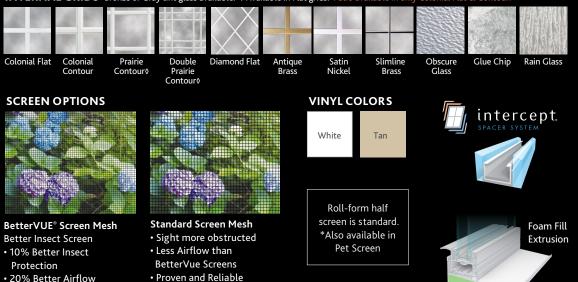

## **Decorative Glass**

\*Also available in

Pet Screen

- Bronze or Gray tint available
- Extruded aluminum screen frames
- Standard fiberglass mesh.
- Aluminum or pet mesh options