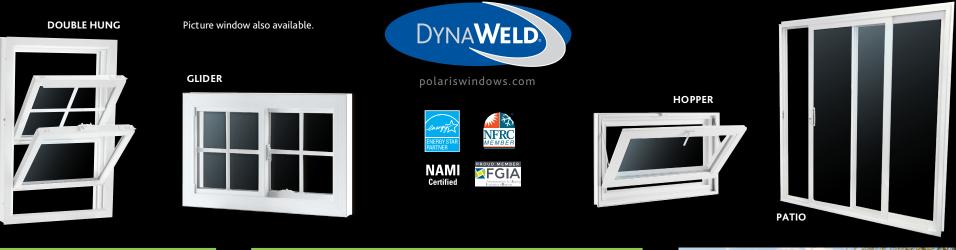

# DYNAWELD

### WINDOW FEATURES

- Vinyl compound retains its pristine appearance
- Fusion welded frame and sash corners
- Recessed tilt latches
- Sash limit locks
- True Position<sup>®</sup> ½ " Balance System
- Continuous over/under interlock at meeting rails
- Heavy duty sash locks
- energySMART®glass upgrades
- Low-E glass coating

# **PATIO DOOR FEATURES**

- Vinyl compound retains its pristine appearance
- Fusion welded 4 <sup>3</sup>/<sub>4</sub>" frame and sash corners
- Left or right operable reversible door panel
- Aluminum rebar in interlock stiles and lock stile
- Stainless steel roller track
- Lifetime warranty on frame and sash
- 20 year warranty on glass
- Standard 1"energySMART®Glass
- EnergySMART<sup>®</sup> Glass upgrades
- Low-e coating
- Argon gas fill