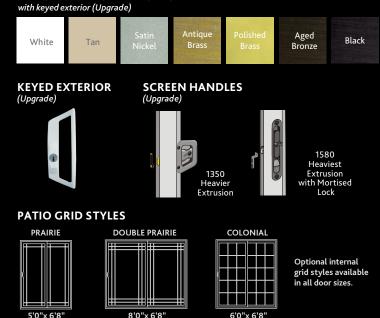

nuous over/under interlock at meeting rails
- Heavy duty sash locks
- energySMART®glass upgrades
- Low-E glass coating

• 20% Clearer View

- Argon gas fill between panes
- Sloped one piece sill

# **PATIO DOOR FEATURES**

- Vinyl compound retains its pristine appearance
- Fusion welded 4 <sup>3</sup>/<sub>4</sub>" frame and sash corners
- Left or right operable reversible door panel
- Aluminum rebar in interlock stiles and lock stile
- Stainless steel roller track
- Lifetime warranty on frame and sash
- 20 year warranty on glass
- Standard 1"energySMART®Glass
- EnergySMART<sup>®</sup> Glass upgrades
- Low-e coating
- Argon gas fill

- Bronze or Gray tint available
- Extruded aluminum screen frames
- Standard fiberglass mesh.
- Aluminum or pet mesh options





# PATIO HANDLESET FINISHES



## **Decorative Glass**

\*Also available in

Pet Screen